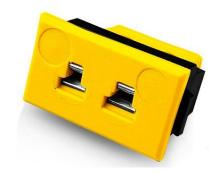

## Miniature Rectangular Fascia Socket

## **Features**

- Polyamide clip for quick, simple fixing to panel
- All fascia mounting sockets are polarised by means of unequally sized pins
- The connector provides a secure and stable connection for Type K thermocouples, reducing the risk of signal interference or loss

## **Specification**

| Sensor Type       | K                      |  |
|-------------------|------------------------|--|
| Connector Size    | Miniature              |  |
| Connector Type    | Fascia Mounting Socket |  |
| Colour            | Yellow                 |  |
| Max. Temperature  | 120 °C                 |  |
| +Positive Contact | NiCr                   |  |
| -Negative Contact | NiAl                   |  |
| Standards Met     | BS EN 50212:1997; RoHS |  |