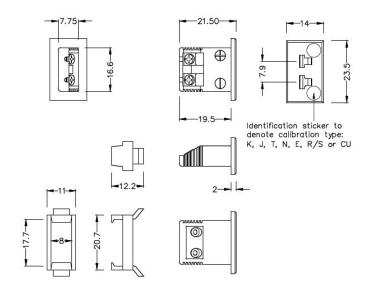

## **Drawing**

Miniature Fascia Socket (with nylon mounting clip)
(dimensions in mm)

Art. Nr. RND 410-00179